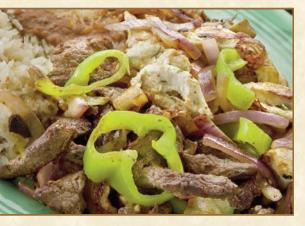

#### Fajitas 🕨

| Grilled with cubanelle peppers, onions, mushroom | IS    |
|--------------------------------------------------|-------|
| and zucchini with a side of lettuce, tomatoes,   |       |
| cheese, tortillas, sour cream and guacamole.     |       |
| Served with beans and white rice.                |       |
| Chicken                                          | 10.75 |
| Steak                                            | 11.75 |
| Combo Chicken and Steak                          | 11.75 |
| Shrimp                                           | 12.25 |