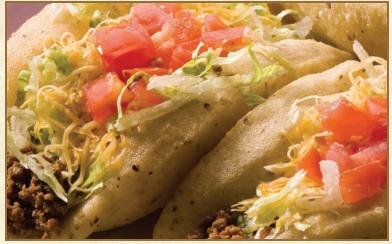

#### **Unique Soft Shell Taco Dinner**

Three of our own "unique soft shell tacos" with ground beef, lettuce, yellow cheese and tomatoes. Served with beans and Spanish rice. 10.75

#### Unique Soft Shall Ter

| Unique Soft Shell Taco                            |      |
|---------------------------------------------------|------|
| We are known for our "unique soft shell taco."    |      |
| Stuffed with your favorite filling, plus lettuce, |      |
| tomatoes and cheese.                              |      |
| Ground beef, beans or chicken                     | 3.99 |
| Guacamole and beans or shredded beef              | 4.25 |
|                                                   |      |
| Fish                                              | 4.25 |
| Deep Fried Flour Taco                             |      |
| Stuffed with your favorite filling, plus lettuce, |      |
| tomatoes and cheese.                              |      |
| Ground beef, beans or chicken                     | 2.00 |
|                                                   | 3.99 |
| Guacamole and beans or shredded beef              | 4.25 |
| Fish                                              | 4.25 |
| Wet Burrito                                       |      |
| A flour tortilla stuffed with ground beef, beans, |      |
| covered with chili and melted cheese. Garnished   |      |
|                                                   | 0.05 |
| with green peppers, onions, tomatoes and lettuce. | 6.25 |
| Shredded beef                                     | 6.95 |
| Enchilada                                         |      |
| A soft corn tortilla stuffed with your favorite   |      |
| filling and covered with chili sauce and white    |      |
| melted cheese.                                    |      |
|                                                   |      |
| Ground beef, chicken, white cheese,               | 0.00 |
| white cheese and onion or bean                    | 3.99 |
| Shredded beef                                     | 4.25 |
| Chiles Relleno                                    |      |
|                                                   |      |
| Fresh pablano pepper stuffed with your choice of  |      |
| ground beef, white cheese or a blend of seafood   |      |
| delicasies. Dipped in batter, fried and covered   |      |
| with ranchero sauce.                              |      |
| Ground beef or cheese                             | 4.99 |
| Seafood                                           | 4.99 |
| Tamale                                            |      |
| lamaic                                            |      |