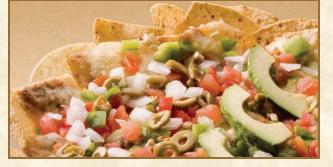

#### Botana

Corn tortilla chips topped with beans flavored with chorizo, melted white cheese, diced green peppers, tomatoes, onions, green olives

| and slices of avocado. | small 8.35  | large 10.99 |
|------------------------|-------------|-------------|
| Ground beef            | small 10.35 | large 14.99 |
| Ground beef and bean   | small 10.60 | large 15.90 |
|                        |             |             |

#### **Cheese Nachos**

Corn tortilla chips with melted yellow cheese

| and jalapeno peppers. |           |           |
|-----------------------|-----------|-----------|
| Cheese                | half 2.90 | full 5.25 |
| Beans                 | half 3.20 | full 5.75 |
| Ground beef           | half 4.95 | full 8.90 |
| Ground beef and beans | half 4.99 | full 9.25 |
| Chicken               | half 4.95 | full 8.99 |
| Shredded beef         | half 5.50 | full 9.95 |
|                       |           |           |