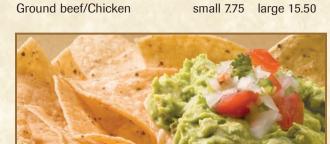

### Guacamole Dip Served with corn chips

| alapeno Bean Dip                             |      |
|----------------------------------------------|------|
| erved with corn chips                        | 5.50 |
| eafood Nachos                                |      |
| risp flour tortillas with a blend of seafood |      |