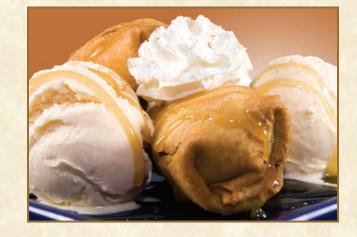

#### Cheesecake Chimichanga

| Cheesecake rolled in a flour tortilla, deep fried, |      |
|----------------------------------------------------|------|
| and served with ice cream, caramel,                |      |
| and whipped cream                                  | 5.99 |
| Sopapiaz                                           |      |
| A crieny flour tortille oprinkled with einnemen    |      |

#### **Chocolate Amoré**

Chocolate rolled in a flour tortilla deep fried and served with vanilla ice cream, raspberries and topped with chocolate syrup and whipped cream 4.99