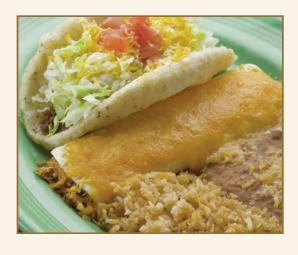

#### **Unique Soft Shell Taco Dinner**

Three of our own "unique soft shell tacos" with ground beef, lettuce, yellow cheese and tomatoes. Served with beans and Spanish rice. 10.75

#### **Enchilada Dinner**

Three soft corn tortillas filled with meat and covered with chili and melted white cheese. Served with beans and Spanish rice. 10.75