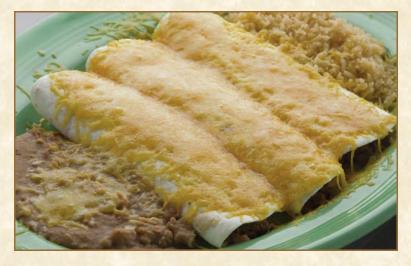

#### **Enchilada Dinner**

Three soft corn tortillas filled with meat and covered with chili and melted white cheese. Served with beans and Spanish rice. 10.75

#### **Chef's Choice Enchilada Dinner**

Three soft corn tortillas, one ground beef, one chicken and one cheese, covered with chili and melted white cheese. Served with beans and Spanish rice. 11.75